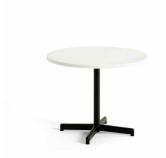

Round Table Laminate surface Black painted column and X base

Round Table Veneer surface Polished chrome column and X base

Hex Conference Table Woodgrain laminate surface with matching edge Platinum painted columns and T bases

# Options:

- A variety of shapes help fit any space and complement your aesthetic vision; including round, square, rectangular, capsule, oval, hex conference tables and more.
- Sizes range from 30" round tables to 180" long conference tables.
- Durable high-pressure laminates are perfect for high-traffic areas like conference rooms and café settings. Woodgrain laminates are available with matching woodgrain plastic edge.
- Wood veneer tables add a touch of class to a space.
- T and X pedestal bases are available, along with several styles of legs with a choice of glides or casters.
- Bases and legs are available in painted or polished chrome finishes.
- $\bullet$  Pedestal base tables are 28 ½" high. Tables with legs are available at various heights.