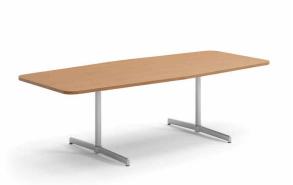

Round Table Laminate surface Black painted column and X base

Round Table Veneer surface Polished chrome column and X base

Hex Conference Table Woodgrain laminate surface with matching edge Platinum painted columns and T bases

# Options:

- A variety of shapes help fit any space and complement your aesthetic vision; including round, square, rectangular, capsule, oval, hex conference tables and more.
- Sizes range from 30" round tables to 180" long conference tables.
- Durable high-pressure laminates are perfect for high-traffic areas like conference rooms and café settings. Woodgrain laminates are available with matching woodgrain plastic edge.
- Wood veneer tables add a touch of class to a space.
- T and X pedestal bases are available, along with several styles of legs with a choice of glides or casters.
- Bases and legs are available in painted or polished chrome finishes.
- $\bullet$  Pedestal base tables are 28 ½" high. Tables with legs are available at various heights.