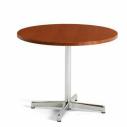

Round Table Laminate surface Black painted column and X base

Round Table Veneer surface Polished chrome column and X base

Hex Conference Table Woodgrain laminate surface with matching edge Platinum painted columns and T bases

# Options:

- A variety of shapes help fit any space and complement your aesthetic vision; including round, square, rectangular, capsule, oval, hex conference tables and more.
- Sizes range from 30" round tables to 180" long conference tables.
- Durable high-pressure laminates are perfect for high-traffic areas like conference rooms and café settings. Woodgrain laminates are available with matching woodgrain plastic edge.
- Wood veneer tables add a touch of class to a space.
- T and X pedestal bases are available, along with several styles of legs with a choice of glides or casters.
- Bases and legs are available in painted or polished chrome finishes.
- $\bullet$  Pedestal base tables are 28 ½" high. Tables with legs are available at various heights.