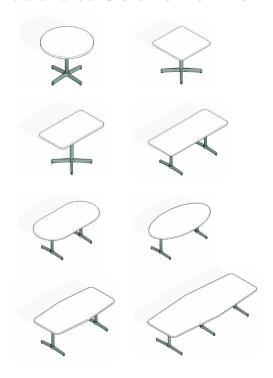

# Options:

- A variety of shapes help fit any space and complement your aesthetic vision; including round, square, rectangular, capsule, oval, hex conference tables and more.
- Sizes range from 30" round tables to 180" long conference tables.
- Durable high-pressure laminates are perfect for high-traffic areas like conference rooms and café settings. Woodgrain laminates are available with matching woodgrain plastic edge.
- Wood veneer tables add a touch of class to a space.
- T and X pedestal bases are available, along with several styles of legs with a choice of glides or casters.
- Bases and legs are available in painted or polished chrome finishes.
- $\bullet$  Pedestal base tables are 28 ½" high. Tables with legs are available at various heights.