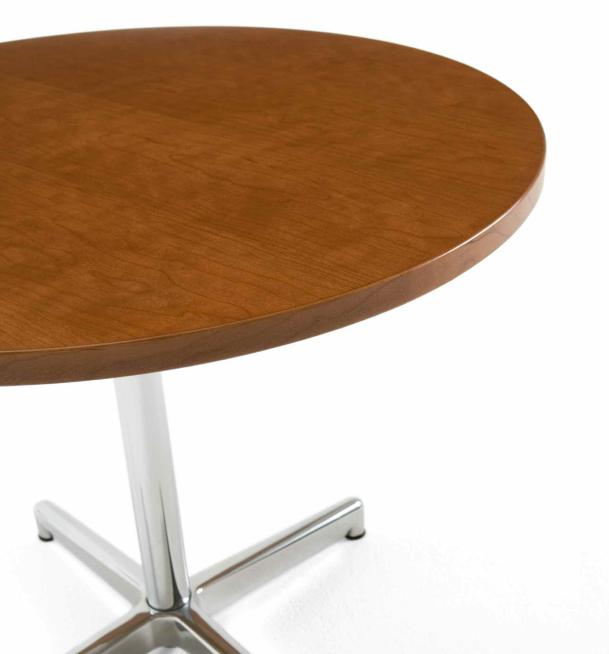

Round Table Laminate surface Black painted column and X base

Round Table Veneer surface Polished chrome column and X base

Hex Conference Table Woodgrain laminate surface with matching edge Platinum painted columns and T bases

# Options:

- A variety of shapes help fit any space and complement your aesthetic vision; including round, square, rectangular, capsule, oval, hex conference tables and more.
- Sizes range from 30" round tables to 180" long conference tables.
- Durable high-pressure laminates are perfect for high-traffic areas like conference rooms and café settings. Woodgrain laminates are available with matching woodgrain plastic edge.
- Wood veneer tables add a touch of class to a space.
- T and X pedestal bases are available, along with several styles of legs with a choice of glides or casters.
- Bases and legs are available in painted or polished chrome finishes.
- $\bullet$  Pedestal base tables are 28 ½" high. Tables with legs are available at various heights.