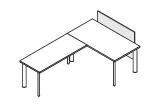

Screens on Panel-supported Worksurfaces

Modular Boundary Screen Sizing

Customizable Parametric Sizing

Clearance

In addition to providing privacy, Universal Boundary Screens:

- are compatible with panel-supported, tethered Universal worksurfaces and freestanding Universal worksurfaces.
- offer modular options designed to align with Answer panel heights, and can be specified to align with bottom of worksurface support leg or up to 15 inches above to align with one-high storage.
- can be ordered in parametric heights and widths for simple customization.
- are offered in a variety of laminates and veneers for aesthetic cohesion in the workplace.