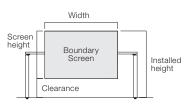

### DIMENSIONS

| Height                 | 15", 21", 27", 30", 33", 36", 39", 42", 48", or 54 |
|------------------------|----------------------------------------------------|
| Installed Height       | 30", 36", 42", 48", or 54"                         |
| Width                  | 24", 30", 36", 42", 48", 54", 60", 66", or 72"     |
| Clearance (from floor) | 0" or 15"                                          |
| Thickness              | 3/ <sub>4</sub> "                                  |
|                        |                                                    |