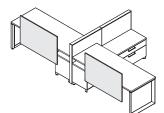

Screens on Panel-supported Worksurfaces

Modular Boundary Screen Sizing

Customizable Parametric Sizing

Clearance

In addition to providing privacy, Universal Boundary Screens:

- are compatible with panel-supported, tethered Universal worksurfaces and freestanding Universal worksurfaces.
- offer modular options designed to align with Answer panel heights, and can be specified to align with bottom of worksurface support leg or up to 15 inches above to align with one-high storage.
- can be ordered in parametric heights and widths for simple customization.
- are offered in a variety of laminates and veneers for aesthetic cohesion in the workplace.