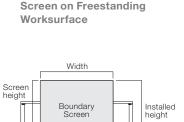

Screens on Panel-supported Worksurfaces

Modular Boundary Screen Sizing

Customizable Parametric Sizing

Clearance

In addition to providing privacy, Universal Boundary Screens:

- are compatible with panel-supported, tethered Universal worksurfaces and freestanding Universal worksurfaces.
- offer modular options designed to align with Answer panel heights, and can be specified to align with bottom of worksurface support leg or up to 15 inches above to align with one-high storage.
- can be ordered in parametric heights and widths for simple customization.
- are offered in a variety of laminates and veneers for aesthetic cohesion in the workplace.

### DIMENSIONS

| Height                 | 15", 21", 27", 30", 33", 36", 39", 42", 48", or 54 |
|------------------------|----------------------------------------------------|
| Installed Height       | 30", 36", 42", 48", or 54"                         |
| Width                  | 24", 30", 36", 42", 48", 54", 60", 66", or 72"     |
| Clearance (from floor) | 0" or 15"                                          |
| Thickness              | 3/ <sub>4</sub> "                                  |
|                        |                                                    |