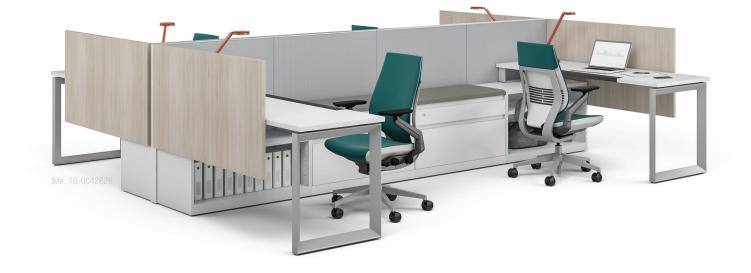

# **Create Privacy with Universal Boundary Screens**

Boundary Screens paired with Universal worksurfaces offer solutions for individual privacy and modesty needs. Simple and adaptable—Boundary Screens provide space division while reducing visual distractions in a variety of workplaces.

Screens on Panel-supported Worksurfaces

Modular Boundary Screen Sizing

Customizable Parametric Sizing

Clearance

In addition to providing privacy, Universal Boundary Screens:

- are compatible with panel-supported, tethered Universal worksurfaces and freestanding Universal worksurfaces.
- offer modular options designed to align with Answer panel heights, and can be specified to align with bottom of worksurface support leg or up to 15 inches above to align with one-high storage.
- can be ordered in parametric heights and widths for simple customization.
- are offered in a variety of laminates and veneers for aesthetic cohesion in the workplace.